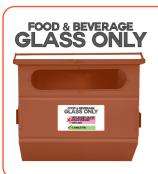

## IMPROVED SERVICE STARTS APRIL 1, 2022

Find the depot at 49226-56 St

- Glass beverage containers (milk, juice, alcohol, other beverages)
- Food glass containers (sauce jars, jam jars, condiment jars)
- · Labels can stay ON

- NO leaded glass (tabletops, mirrors, windows, monitors, TVs, electronics, picture frames)
- NO lids

- Plastic container (#1,2,4,5)
- Steel/tin cans
- Drink containers (non-glass)
- Milk Cartons
- Egg Cartons