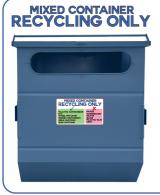

- NO leaded glass (tabletops, mirrors, windows, monitors, TVs, electronics, picture frames)
- NO lids

- Plastic container (#1,2,4,5)
- Steel/tin cans
- Drink containers (non-glass)
- Milk Cartons
- Egg Cartons

- NO flat or loose paper
- NO flat cardboard
- NO bags, including blue bags
- NO plastic film (food wrap, bubble wrap, etc.)
- NO lids

- Mixed paper (office, newspaper, flyers, etc.)
- Magazines
- Books (front & back covers and binding removed)
- Cardboard
- Boxboard
- Clean tissue